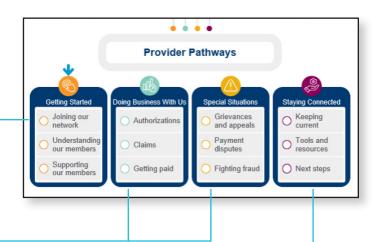

## These sections will share our business practices and resources. Some items you will find:

- How do you know if a service requires an authorization?
- Where do you go to submit claims?
- What if you do not agree with a determination or payment.

## Two-way communication is important. Provider Pathways will let you know how:

- We will share important updates with you.
- You can let us know of changes to your practice.