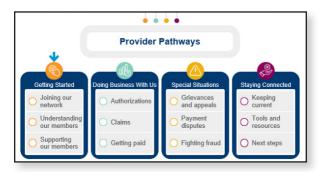

## You're in control of your training experience!

You select the training path you need. Do you want to learn more about authorizations or maybe you need information on claims? You pick the path. You decide the pace.

Provider Pathways includes information on most of our frequently used provider tools and resources:

- Joining our network
- Signing up for Availity Essentials\*
- Enrolling in EFTs/ERAs
- Checking member eligibility and claim status
- Authorizations and so much more